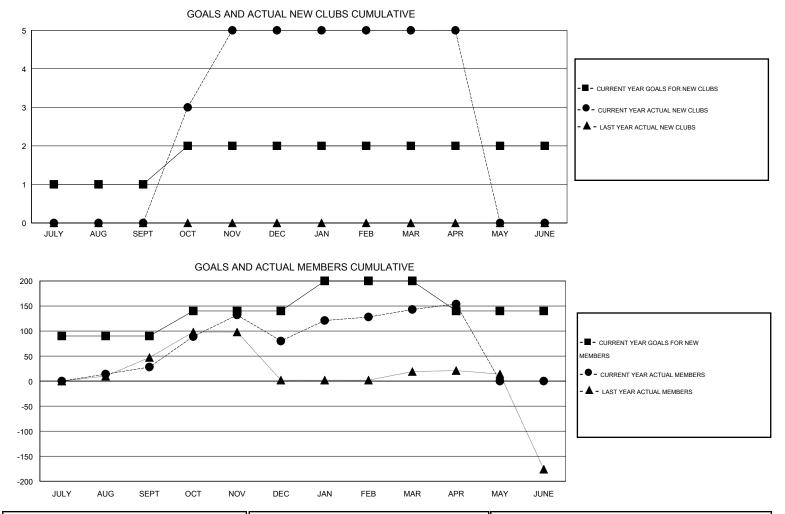

## SURANGRAT VARDHANABHUTI GMT:

| GMT:                  | SURAN   | GRAT VARDHA      | NABHUTI   | LOCATIC          | N THAILAND       |                       |                    |                                     |                    | GMT CA 5         |
|-----------------------|---------|------------------|-----------|------------------|------------------|-----------------------|--------------------|-------------------------------------|--------------------|------------------|
|                       | Clubs   |                  |           |                  |                  | Members               |                    |                                     |                    |                  |
| RESULTS FOR 2015-2016 |         |                  |           |                  |                  | RESULTS FOR 2015-2016 |                    |                                     |                    |                  |
| QUART                 | ER      | NEW CLUB<br>GOAL | NEW CLUBS | DROPPED<br>CLUBS | NET<br>GAIN/LOSS | QUARTER               | NEW MEMBER<br>GOAL | CHARTER AND<br>NEW MEMBERS<br>ADDED | DROPPED<br>MEMBERS | NET<br>GAIN/LOSS |
| JULY/AU               | IG/SEPT | 1                | 0         | 0                | 0                | JULY/AUG/SEPT         | 90                 | 35                                  | 7                  | 28               |
| OCT/NO                | V/DEC   | 1                | 5         | 0                | 5                | OCT/NOV/DEC           | 50                 | 119                                 | 67                 | 52               |
| JAN/FEB               | /MAR    | 0                | 0         | 0                | 0                | JAN/FEB/MAR           | 60                 | 75                                  | 12                 | 63               |
| APR/MA                | Y/JUNE  | 0                | 0         | 0                | 0                | APR/MAY/JUNE          | -60                | 11                                  | 0                  | 11               |